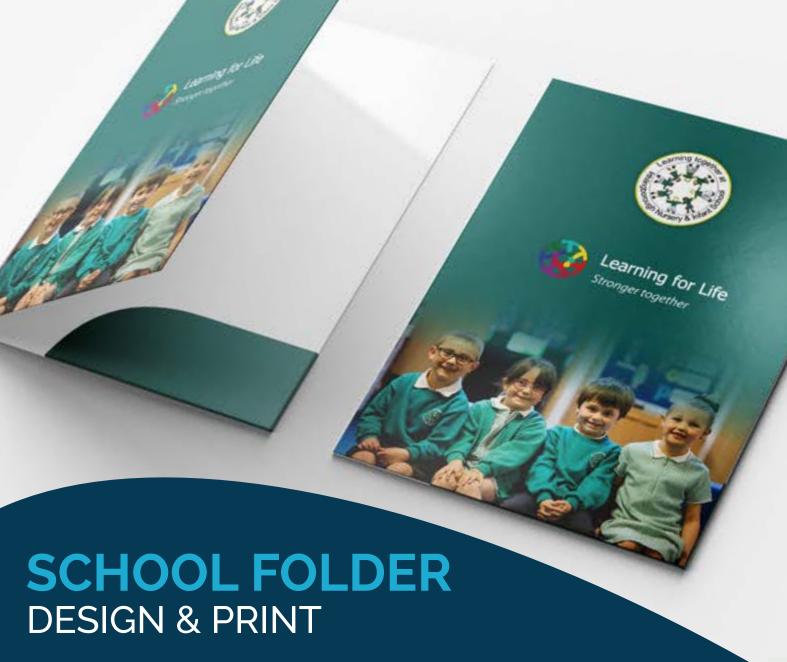

A branded presentation folder is a great piece to include within your marketing collateral. They are perfect for open days, recruitment & new starters where you can collate individual documents from around the school to ensure that the information is kept together.

ONE SIDED BESPOKE DESIGN

£299

TWO SIDED BESPOKE DESIGN

£499